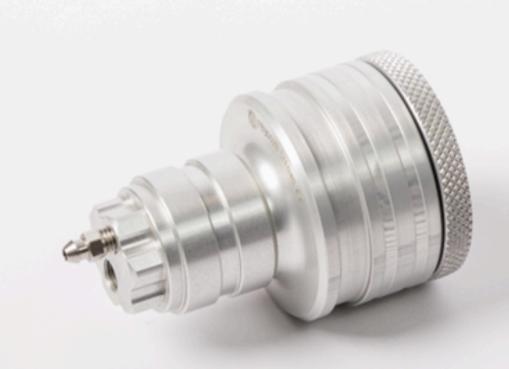

## Introducing PBF: Customizable Pedal Feel for Brake-by-Wire Vehicles.

PBF is a compact and lightweight device designed to tailor pedal feel to individual preferences in brake-by-wire vehicles. Its friction-minimizing technology ensures precise responsiveness, adapting smoothly to user needs.

Plus, PBF seamlessly integrates with our simulators, enhancing the cockpit experience with adjustable pedal feel.